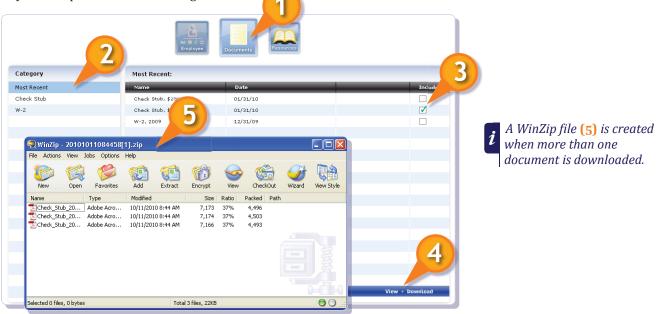

## **Documents Screen**

Select the **Documents** icon (1) to view or download your check stubs or copies of your Forms W-2. Click **Most Recent** (2) to retrieve your most recent check stub or Form W-2. Click **Check Stub** or **W-2** to access documents for other check dates or years .

Refer to Help content for more information.

Select the Include (3) checkbox to choose a document.

Click **View** (4) to open a PDF version of the file, or click **Download** to save the file to your computer without viewing it first.